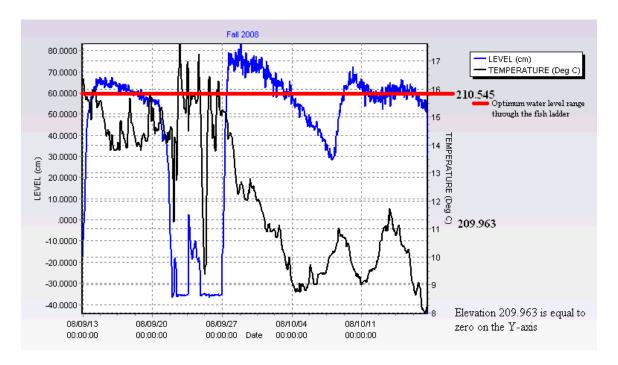

#### Fall 2008

The level logger was put back into service on September 12, 2008 and began recording data on September 15, 2008 through to October 17, 2008 when the level logger was once again removed.

The two aluminium gates in the fish ladder remained out during this recording period.

At the time the level logger was put back into the dam, the lake had not recharged itself to allow water through the fish ladder. By the time the recording period had started, significant amounts of precipitation had been received and water was flowing through the fish ladder as indicted by the graph.

The data recorded in this time period is shown in Figure 4.0.

The Winter Setting of the logs was achieved on October 23, 2008 when the lake was drained for winter maintenance.

Figure 4.0 - Water Level Fish Ladder Fall 2008

See Appendix "B" for pivot table data for Fall 2008.