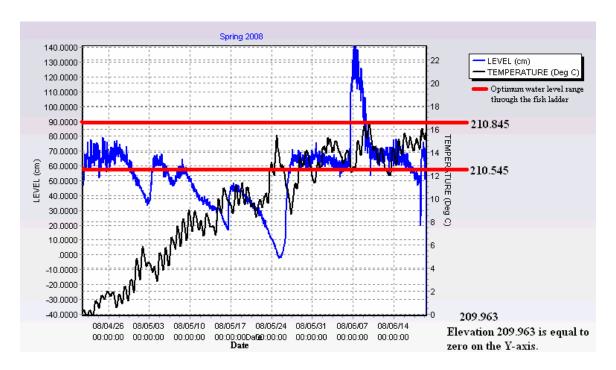

Due to extreme ice conditions in the winter of 2008, the fish ladder remained full of ice in early April of 2008.

Recording of the water level in the fish ladder commenced on April 21, 2008 when the ice had melted away enough to install the logger. Monitoring continued through to June 15, 2008 when the level logger was removed.

Two aluminium gates that were removed last year from the fish ladder were not re-installed. With these gates out, the flow of water through the fish ladder seemed to be aided. The elevation of the concrete notch is 210.045 with the gates removed.

The Winter Setting of the logs was changed on April 22, 2008, to the Summer Setting when all the ice had completely melted from Boulevard Lake.

One stop log was removed from chute number 1 or the fish ladder chute to try to increase the flow through the ladder.

The data recorded in this time period is shown in Figure 3.0. The 30 cm range shown between elevation 210.545 and 210.845 is the ideal water level through the fish ladder with the lower elevation representing the top of the wall notch in the top rung of the fish ladder.

#### **Fish Ladder Records**

Figure 3.0 - Water Level Fish Ladder Spring 2008

See Appendix "A" for pivot table data for Spring 2008.