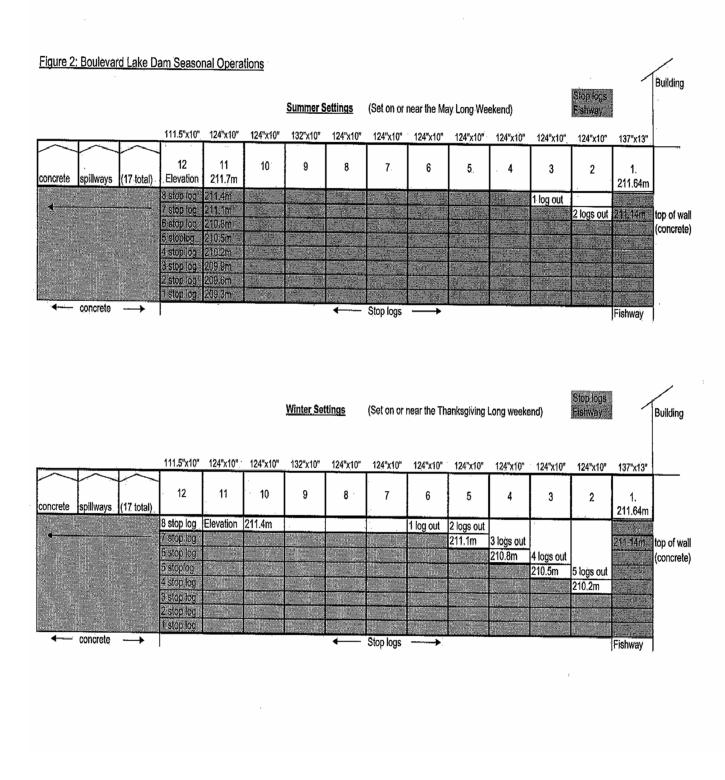

#### **Routine Maintenance**

In August 2008 Boulevard Lake was drained so that an inspection of the dam could take place by a consultant under contract to the City of Thunder Bay.

In the period from August 28 to August 29, 2008, six stop logs were removed from chutes one and two. Five stop logs were removed from chutes three and four, while one stop log was removed from chutes five to twelve.

An inspection of the entire structure took place from September 1 to 3, 2008.

From September 4 to 5, 2008, all stop logs were returned to their chutes and set to the summer stop log configuration.

Figure 2.0 - Demonstrates the winter and summer stop log settings.