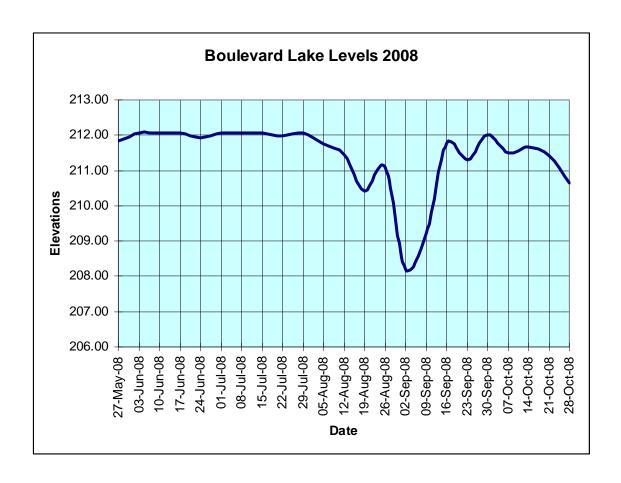

The average recorded levels of Boulevard Lake from May 27, 2008 to October 28, 2008 are shown on a weekly basis in the following Table 1.0 and Figure 1.0.

| Date      | Lake Level | Date      | Lake Level |
|-----------|------------|-----------|------------|
| 27-May-08 | 211.83     | 19-Aug-08 | 210.43     |
| 03-Jun-08 | 212.054    | 26-Aug-08 | 211.074    |
| 10-Jun-08 | 212.058    | 02-Sep-08 | 208.209    |
| 17-Jun-08 | 212.061    | 09-Sep-08 | 209.234    |
| 24-Jun-08 | 211.928    | 16-Sep-08 | 211.739    |
| 01-Jul-08 | 212.059    | 23-Sep-08 | 211.306    |
| 08-Jul-08 | 212.059    | 30-Sep-08 | 211.999    |
| 15-Jul-08 | 212.059    | 07-Oct-08 | 211.497    |
| 22-Jul-08 | 211.981    | 14-Oct-08 | 211.676    |
| 29-Jul-08 | 212.062    | 21-Oct-08 | 211.416    |
| 05-Aug-08 | 211.751    | 28-Oct-08 | 210.648    |
| 12-Aug-08 | 211.433    |           |            |

Table 1.0 - Boulevard Lake Level

Figure 1.0 - Boulevard Lake Level