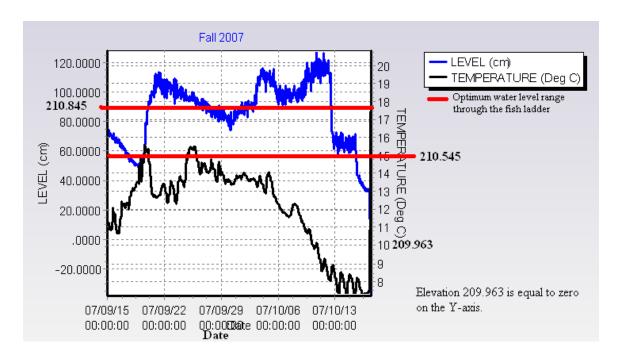

#### Fall 2007

The level logger was put back into service on September 12, 2007 and began recording data on September 15, 2007 through to October 16, 2007 when the level logger was once again removed.

The two aluminium gates in the fish ladder remained out during this recording period.

Due to above normal amounts of precipitation in mid September, the level of Boulevard Lake was high throughout that part of the recording time period, with significant amounts of water entering the fish ladder. Two logs were removed from chutes number 4, 5, and 6 on October 12, 2007. Additionally, another log was removed from chutes 4, 5, and 6 on October 15, 2007 to help control the amount of water flowing over the dam.

The data recorded in this time period is shown in Figure 4.0. The 30 cm range shown between elevation 210.845 and 210.545 is the ideal water level through the fish ladder

with the lower elevation representing the top of the wall notch in the top rung of the fish ladder.

The Winter Setting of the logs was achieved on November 16, 2007 when the lake was drained for winter maintenance.

Figure 4.0 - Water Level Fish Ladder Fall 2007

See Appendix "B" for pivot table data for Fall 2007.