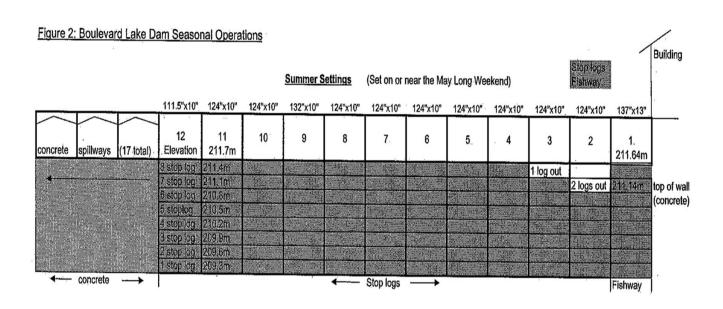

The Winter Setting of the logs was changed on April 27, 2007, to the Summer Setting when all the ice had completely melted from Boulevard Lake. Four logs were added to chute number 3 and three logs added to chute number 4 to aid in bringing the level up so water could flow through the fish ladder.

On May 11, 2007, one log was removed from chute number 1 or the fish ladder chute to try to increase the flow through the ladder. On May 14, 2007, on a routine inspection of the dam, no flow of water was observed through the fish ladder.

The data recorded in this time period is shown in Figure 3.0.

Figure 2.0 demonstrates the winter and summer stop log settings.