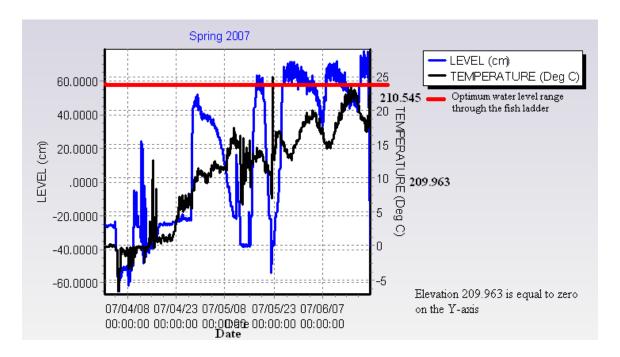

Due to drought like conditions in the fall of 2006 and winter of 2007, it has been an extremely challenging task to maintain any kind of flow through the fish ladder in the spring of 2007.

Recording of the water level in the fish ladder commenced on April 1, 2007 and continued through to June 15, 2007 when the level logger was removed.

Ice filled the fish ladder except for the area around the logger tube on April 1, 2007, when the level logger was put into service. A fish biologist, from the Ministry of Natural Resources was consulted and it was determined that due to the low water/ice levels in Boulevard Lake in March, two aluminium gates in the fish ladder should be removed to aid flow of water through the fish ladder. With the gates removed, the elevation of the concrete notch is 210.045.

#### Fish Ladder Records

Figure 3.0 - Water Level Fish Ladder Spring 2007

See Appendix "A" for pivot table data for Spring 2007.