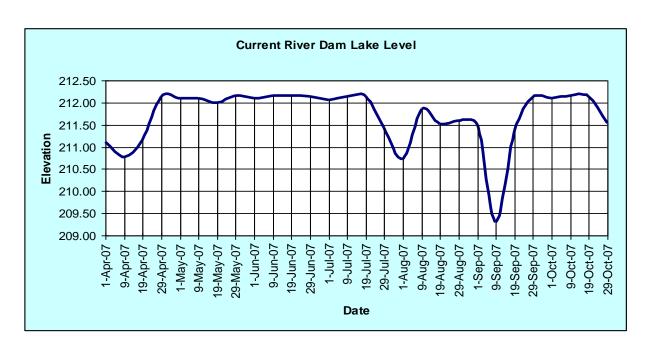

The average recorded levels of Boulevard Lake from April 01, 2007 to October 29, 2007 are shown on a weekly basis in the following Table 1.0 and Figure 1.0.

| DATE:     | Lake Level | DATE:     | Lake Level |
|-----------|------------|-----------|------------|
| 1-Apr-07  | 211.10     | 19-Jul-07 | 212.14     |
| 9-Apr-07  | 210.76     | 29-Jul-07 | 211.44     |
| 19-Apr-07 | 211.14     | 1-Aug-07  | 210.73     |
| 29-Apr-07 | 212.14     | 9-Aug-07  | 211.86     |
| 1-May-07  | 212.10     | 19-Aug-07 | 211.51     |
| 9-May-07  | 212.10     | 29-Aug-07 | 211.60     |
| 19-May-07 | 212.00     | 1-Sep-07  | 211.50     |
| 29-May-07 | 212.15     | 9-Sep-07  | 209.30     |
| 1-Jun-07  | 212.10     | 19-Sep-07 | 211.37     |
| 9-Jun-07  | 212.15     | 29-Sep-07 | 212.12     |
| 19-Jun-07 | 212.15     | 1-Oct-07  | 212.10     |
| 29-Jun-07 | 212.13     | 9-Oct-07  | 212.15     |
| 1-Jul-07  | 212.06     | 19-Oct-07 | 212.15     |
| 9-Jul-07  | 212.15     | 29-Oct-07 | 211.53     |

Table 1.0 - Boulevard Lake Level

Figure 1.0 - Current River Dam / Boulevard Lake Level