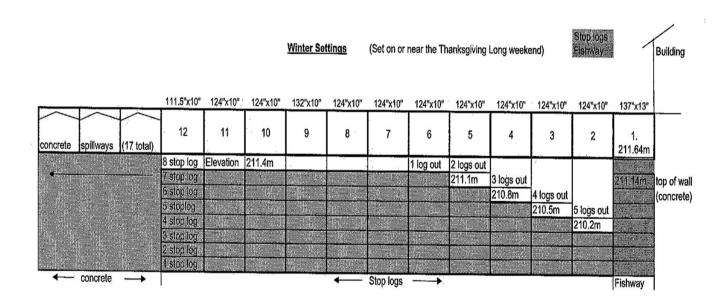

The Winter Setting of the logs was achieved on November 16, 2007 when the lake was drained for winter maintenance.

Figure 4.0 - Water Level Fish Ladder Fall 2007

See Appendix "B" for pivot table data for Fall 2007.